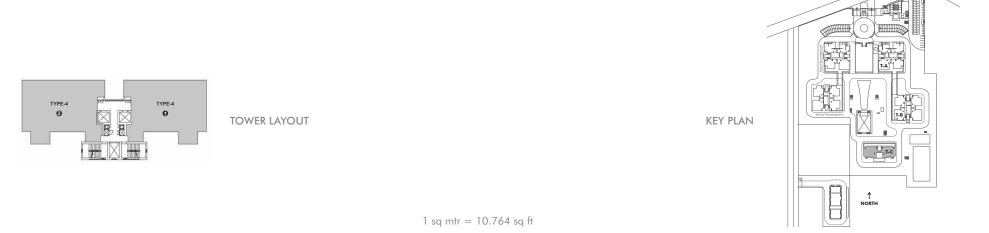

# TYPE 4 (4 BHK)

Saleable Area: 3395 sq. ft. / 315.40 sq. mtr. Carpet Area: 1855 sq. ft. / 172.37 sq. mtr. Balcony Area: 392 sq. ft. / 36.45 sq. mtr.

This does not constitute a legal offer. All areas and dimensions are tentative and subject to change till the final completion of the Project as permissible under applicable laws. This brochure contains artistic impressions and no warranty is expressly or impliedly given that the completed development of the Project will comply in any degree with such artist's impression as depicted. All layouts, plans, specifications, dimensions, designs, measurements and locations are indicative and not to scale and are subject to change as may be decided by the Developer or the competent authority. For further details, please refer the Agreement for Sale. Soft furnishings, cupboards, furniture and gadgets, etc. are not part of the offering and are only indicative in nature and are only for the purpose of illustrating/indicating a conceived layout and do not form part of the standard specification/amenities/services to be provided. The above mentioned sizes are for a typical floor plan, first floor sizes may vary.