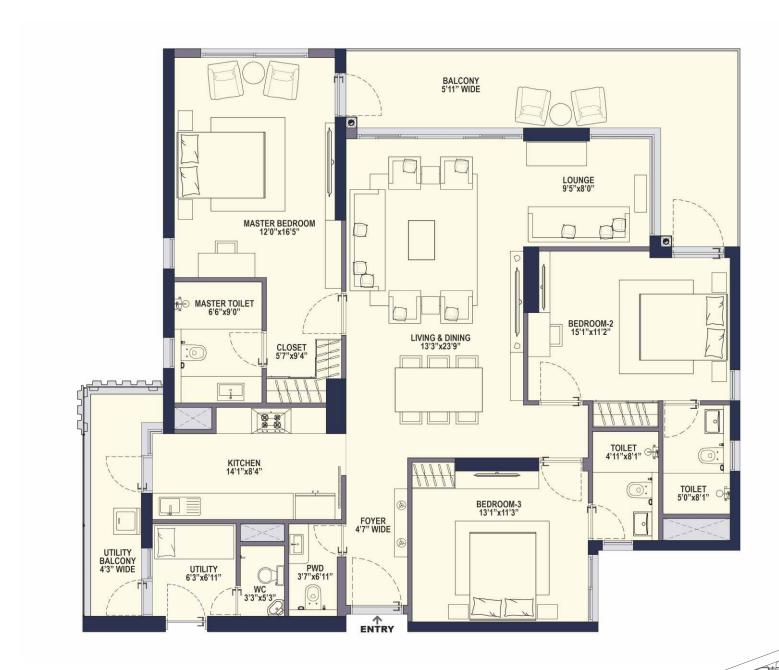

# TYPE 3C (3BHK + LOUNGE)

Saleable Area: 2595 sq. ft. / 241.08 sq. mtr. Carpet Area: 1432 sq. ft. / 133.03 sq. mtr. Balcony Area: 303 sq. ft. / 28.13 sq. mtr.

1 sq mtr = 10.764 sq ft

This does not constitute a legal offer. All areas and dimensions are tentative and subject to change till the final completion of the Project as permissible under applicable laws. This brochure contains artistic impressions and no warranty is expressly or impliedly given that the completed development of the Project will comply in any degree with such artist's impression as depicted. All layouts, plans, specifications, dimensions, designs, measurements and locations are indicative and not to scale and are subject to change as may be decided by the Developer or the competent authority. For further details, please refer the Agreement for Sale. Soft furnishings, cupboards, furniture and gadgets, etc. are not part of the offering and are only indicative in nature and are only for the purpose of illustrating/indicating a conceived layout and do not form part of the standard specification/amenities/services to be provided. The above mentioned sizes are for a typical floor plan, first floor sizes may vary.