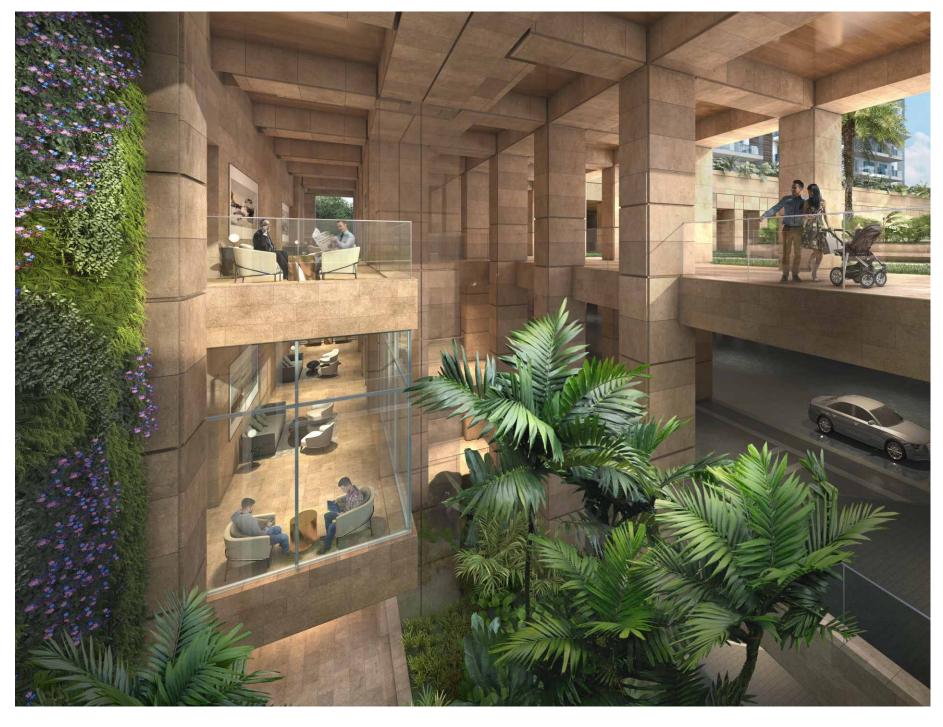

### NATURALLY LIT BASEMENTS

Enjoy the unique and uplifting basement parking experience with beautifully landscaped, triple height light wells that enhance the aesthetics, natural light and ventilation.