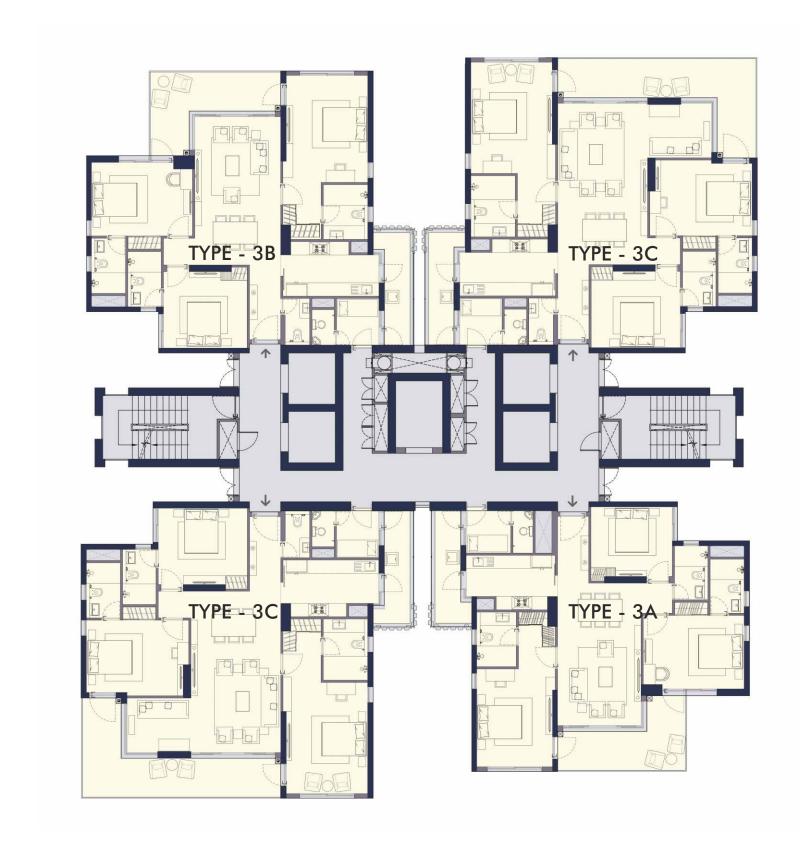

# TYPE 3A (3BHK)

Saleable Area: 2095 sq. ft. / 194.63 sq. mtr. Carpet Area: 1159 sq. ft. / 107.68 sq. mtr. Balcony Area: 222 sq. ft. / 20.63 sq. mtr.

This does not constitute a legal offer. All areas and dimensions are tentative and subject to change till the final completion of the Project as permissible under applicable laws. This brochure contains artistic impressions and no warranty is expressly or impliedly given that the completed development of the Project will comply in any degree with such artist's impression as depicted. All layouts, plans, specifications, dimensions, designs, measurements and locations are indicative and not to scale and are subject to change as may be decided by the Developer or the competent authority. For further details, please refer the Agreement for Sale. Soft furnishings, cupboards, furniture and gadgets, etc. are not part of the offering and are only indicative in nature and are only for the purpose of illustrating/indicating a conceived layout and do not form part of the standard specification/amenities/services to be provided. The above mentioned sizes are for a typical floor plan, first floor sizes may vary.

# TYPE 3B (3BHK + POWDER)

Saleable Area: 2295 sq. ft. / 213.21 sq. mtr. Carpet Area: 1274 sq. ft. / 118.33 sq. mtr. Balcony Area: 230 sq. ft. / 21.32 sq. mtr.

This does not constitute a legal offer. All areas and dimensions are tentative and subject to change till the final completion of the Project as permissible under applicable laws. This brochure contains artistic impressions and no warranty is expressly or impliedly given that the completed development of the Project will comply in any degree with such artist's impression as depicted. All layouts, plans, specifications, dimensions, designs, measurements and locations are indicative and not to scale and are subject to change as may be decided by the Developer or the competent authority. For further details, please refer the Agreement for Sale. Soft furnishings, cupboards, furniture and gadgets, etc. are not part of the offering and are only indicative in nature and are only for the purpose of illustrating/indicating a conceived layout and do not form part of the standard specification/amenities/services to be provided. The above mentioned sizes are for a typical floor plan, first floor sizes may vary.

# TYPE 3C (3BHK + LOUNGE)

Saleable Area: 2595 sq. ft. / 241.08 sq. mtr. Carpet Area: 1432 sq. ft. / 133.03 sq. mtr. Balcony Area: 303 sq. ft. / 28.13 sq. mtr.

1 sq mtr = 10.764 sq ft

This does not constitute a legal offer. All areas and dimensions are tentative and subject to change till the final completion of the Project as permissible under applicable laws. This brochure contains artistic impressions and no warranty is expressly or impliedly given that the completed development of the Project will comply in any degree with such artist's impression as depicted. All layouts, plans, specifications, dimensions, designs, measurements and locations are indicative and not to scale and are subject to change as may be decided by the Developer or the competent authority. For further details, please refer the Agreement for Sale. Soft furnishings, cupboards, furniture and gadgets, etc. are not part of the offering and are only indicative in nature and are only for the purpose of illustrating/indicating a conceived layout and do not form part of the standard specification/amenities/services to be provided. The above mentioned sizes are for a typical floor plan, first floor sizes may vary.