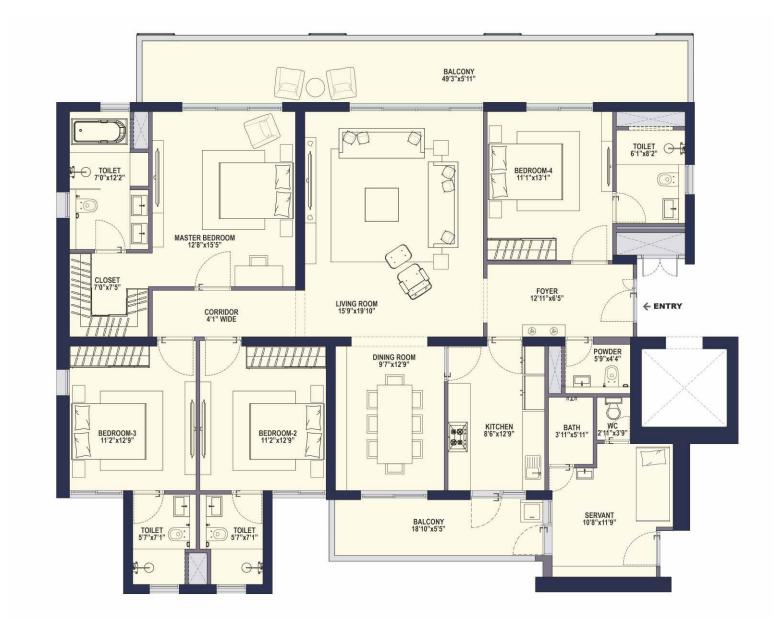

# TYPE 4 (4 BHK)

Saleable Area: 3395 sq. ft. / 315.40 sq. mtr. Carpet Area: 1855 sq. ft. / 172.37 sq. mtr. Balcony Area: 392 sq. ft. / 36.45 sq. mtr.

This does not constitute a legal offer. All areas and dimensions are tentative and subject to change till the final completion of the Project as permissible under applicable laws. This brochure contains artistic impressions and no warranty is expressly or impliedly given that the completed development of the Project will comply in any degree with such artist's impression as depicted. All layouts, plans, specifications, dimensions, designs, measurements and locations are indicative and not to scale and are subject to change as may be decided by the Developer or the competent authority. For further details, please refer the Agreement for Sale. Soft furnishings, cupboards, furniture and gadgets, etc. are not part of the offering and are only indicative in nature and are only for the purpose of illustrating/indicating a conceived layout and do not form part of the standard specification/amenities/services to be provided. The above mentioned sizes are for a typical floor plan, first floor sizes may vary.