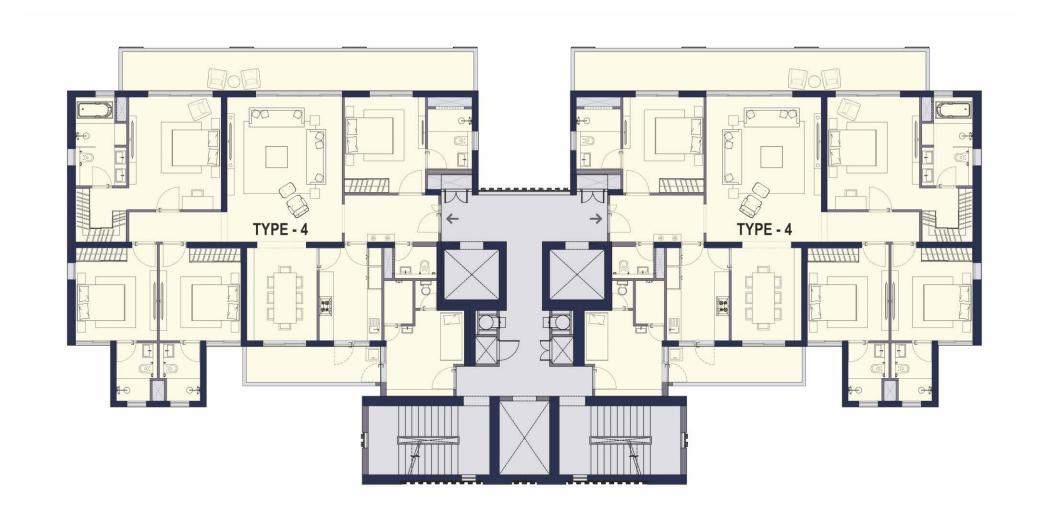

# TYPE 4 (4 BHK)

Saleable Area: 3395 sq. ft. / 315.40 sq. mtr. Carpet Area: 1855 sq. ft. / 172.37 sq. mtr. Balcony Area: 392 sq. ft. / 36.45 sq. mtr.

This does not constitute a legal offer. All areas and dimensions are tentative and subject to change till the final completion of the Project as permissible under applicable laws. This brochure contains artistic impressions and no warranty is expressly or impliedly given that the completed development of the Project will comply in any degree with such artist's impression as depicted. All layouts, plans, specifications, dimensions, designs, measurements and locations are indicative and not to scale and are subject to change as may be decided by the Developer or the competent authority. For further details, please refer the Agreement for Sale. Soft furnishings, cupboards, furniture and gadgets, etc. are not part of the offering and are only indicative in nature and are only for the purpose of illustrating/indicating a conceived layout and do not form part of the standard specification/amenities/services to be provided. The above mentioned sizes are for a typical floor plan, first floor sizes may vary.