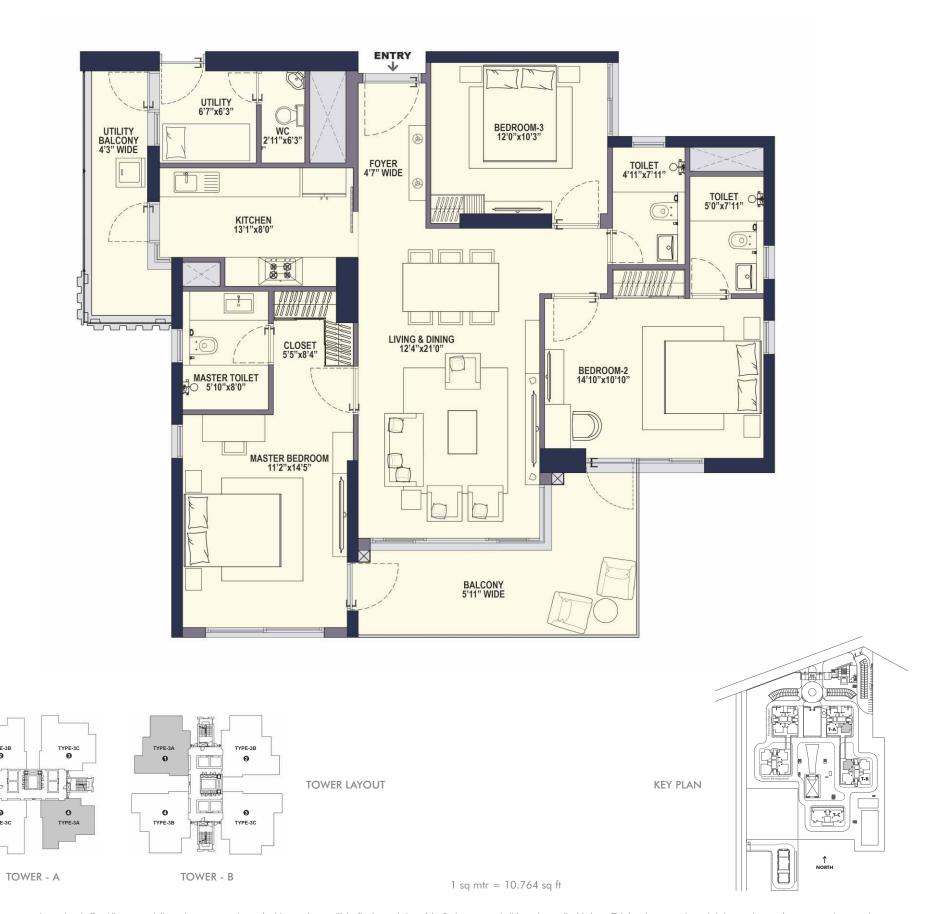

# TYPE 3A (3BHK)

Saleable Area: 2095 sq. ft. / 194.63 sq. mtr. Carpet Area: 1159 sq. ft. / 107.68 sq. mtr. Balcony Area: 222 sq. ft. / 20.63 sq. mtr.

This does not constitute a legal offer. All areas and dimensions are tentative and subject to change till the final completion of the Project as permissible under applicable laws. This brochure contains artistic impressions and no warranty is expressly or impliedly given that the completed development of the Project will comply in any degree with such artist's impression as depicted. All layouts, plans, specifications, dimensions, designs, measurements and locations are indicative and not to scale and are subject to change as may be decided by the Developer or the competent authority. For further details, please refer the Agreement for Sale. Soft furnishings, cupboards, furniture and gadgets, etc. are not part of the offering and are only indicative in nature and are only for the purpose of illustrating/indicating a conceived layout and do not form part of the standard specification/amenities/services to be provided. The above mentioned sizes are for a typical floor plan, first floor sizes may vary.