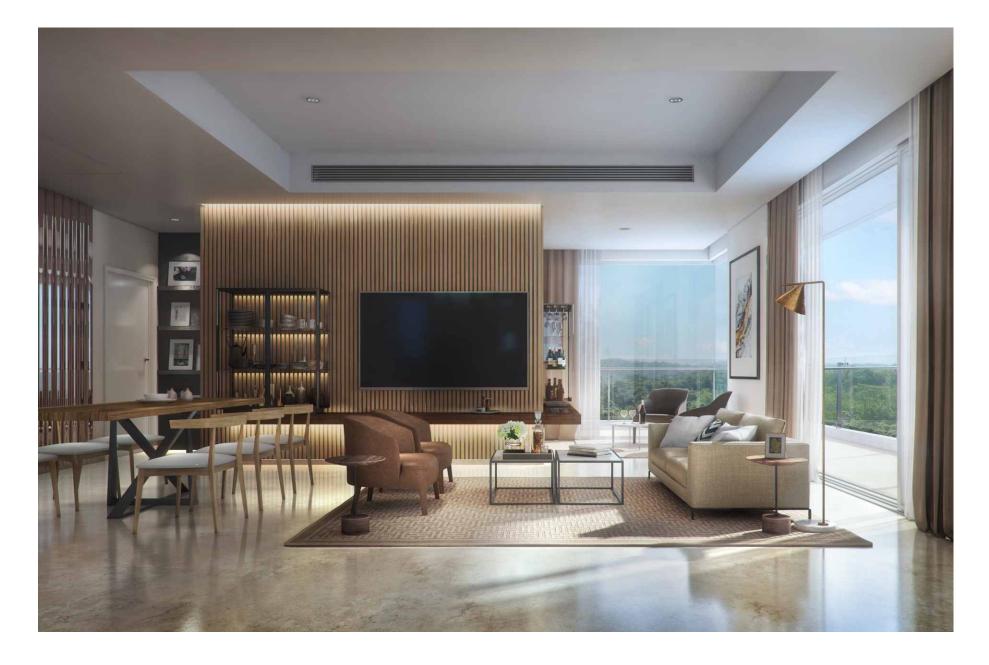

### LIVING ROOM

Three side open apartments allow for maximum light and cross ventilation.

The L shaped glazing with 8'6" high corner window and sliding doors provide for best views.

Large balconies are an extension of the living room that allows outdoor living during good weather.

All images are an artistic conceptualisation and do not purport to replicate the exact products. Soft furnishings, cupboards, furniture and gadgets are not part of the offering.