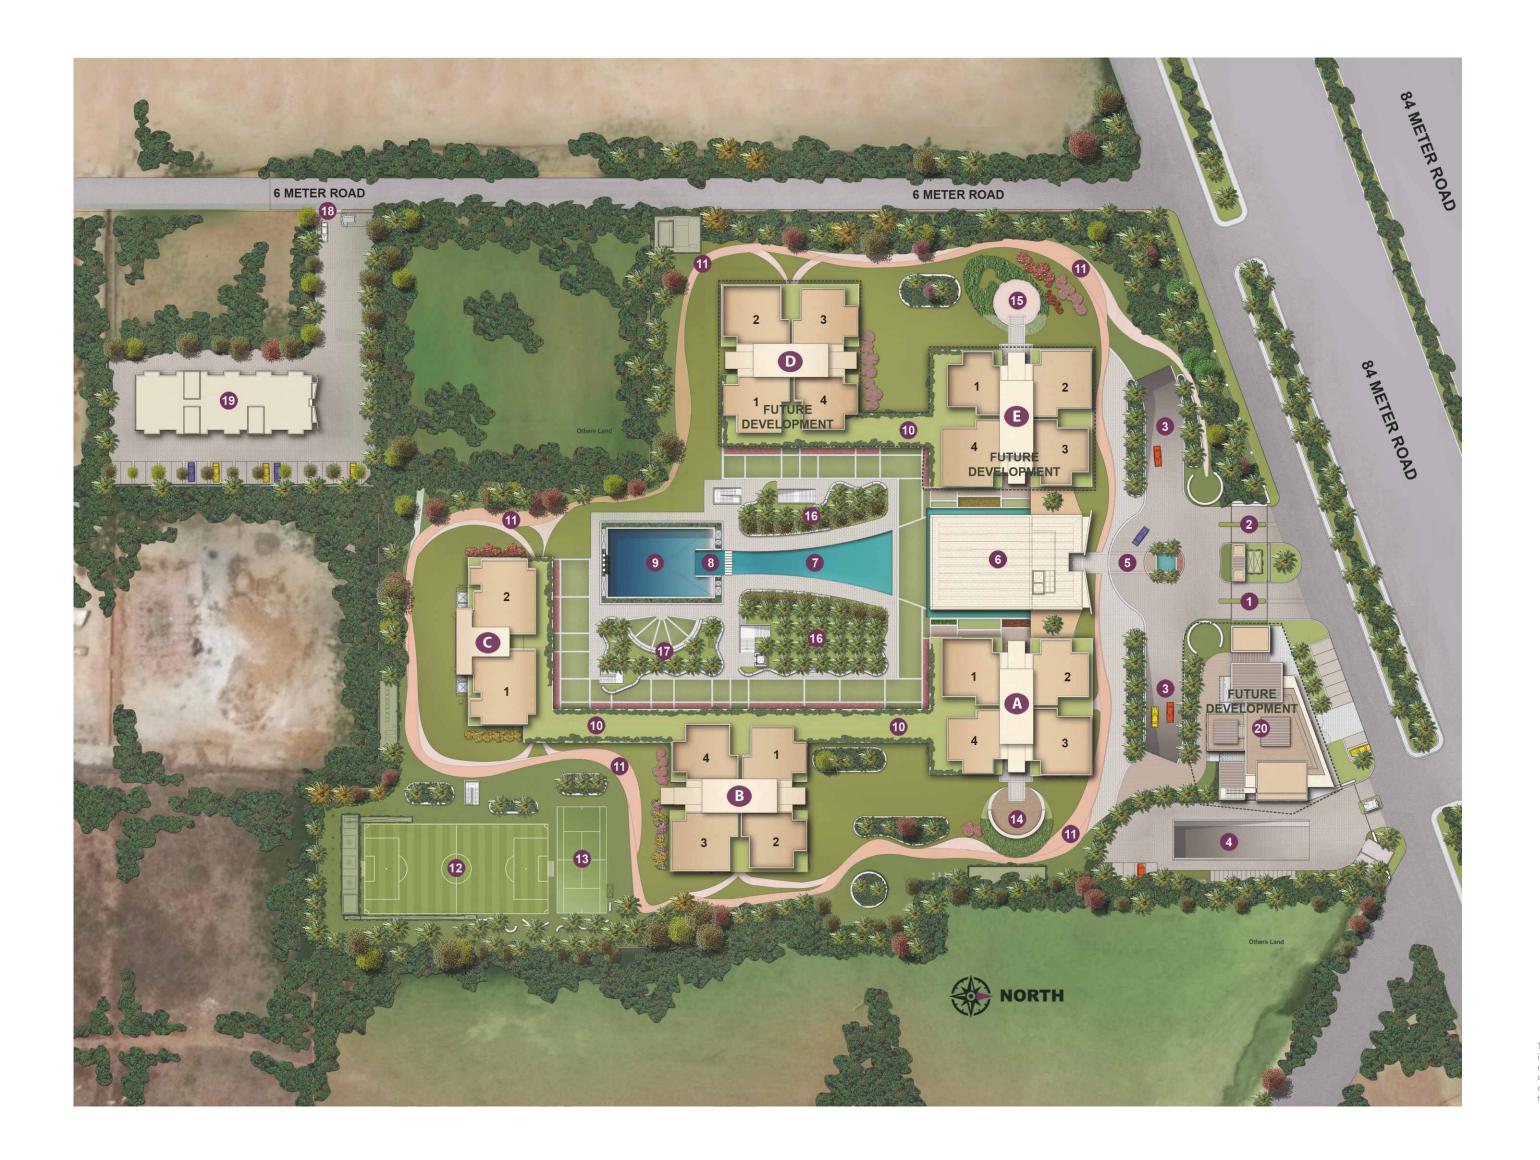

### MASTER PLAN

- 1. Entry
- 2. Exit
- 3. Ramp to/from Basement
- 4. Service Ramp
- 5. Rotonda Drop Off
- 6. Social Club
- 7. Central Water Spine
- 8. Waterfall
- 9. Active Club with Swimming Pool
- 10. The Arcade
- 11. Jogging/Walking Track
- 12. Flood-lit Football Field
- 13. Tennis Court
- 14. Kid's Play Area
- 15. Pet Park
- 16. Green Canopy
- 17. Amphitheatre
- 18. Separate Entry/Exit for EWS
- 19. Social Housing (EWS)

#### FUTURE DEVELOPMENTS

20. Retail & Banquet

Tower D & E

The Project forms part of the 34.175 acres Group Housing Colony duly approved vide License Nos. 16 & 28 of 2008 and License No. 44 of 2011. The Master Plan is as per the revised Building Plans which were approved by the Office of the Director General, Town & Country Planning Department, Haryana vide DGTCP office memo No. ZP-409 /SD (DK) / 2019 / 10517 dated 25th April 2019. The Project has been registered with Haryana RERA (Gurugram) vide registration number 19 of 2019 and the details of the Project are available on the website www.haryanarera.gov.in under registered projects. All the approvals can also be verified in the office of the Developer. The Developer reserves the right to get the approved Building Plans revised at any stage till the completion of the Project in accordance with the applicable law. Certain parts of the Project shown as 'Future Development' are planned to be developed in subsequent phases as per applicable laws.