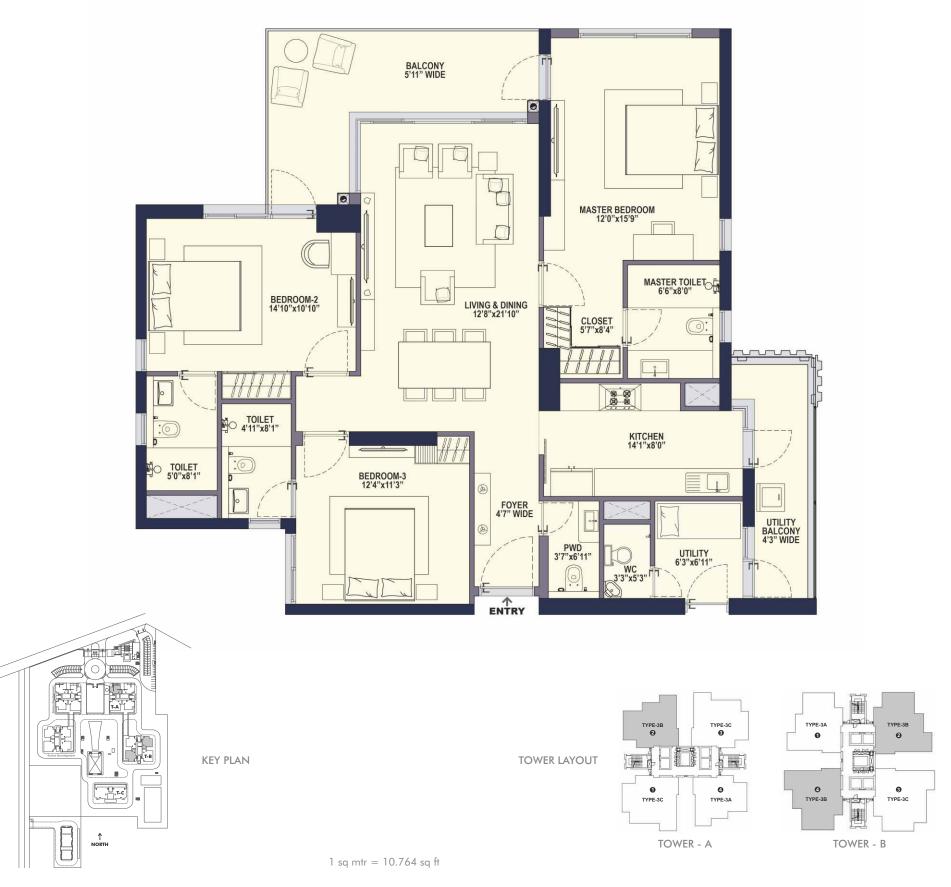

# TYPE 3B (3BHK + POWDER)

Saleable Area: 2295 sq. ft. / 213.21 sq. mtr. Carpet Area: 1274 sq. ft. / 118.33 sq. mtr. Balcony Area: 230 sq. ft. / 21.32 sq. mtr.

This does not constitute a legal offer. All areas and dimensions are tentative and subject to change till the final completion of the Project as permissible under applicable laws. This brochure contains artistic impressions and no warranty is expressly or impliedly given that the completed development of the Project will comply in any degree with such artist's impression as depicted. All layouts, plans, specifications, dimensions, designs, measurements and locations are indicative and not to scale and are subject to change as may be decided by the Developer or the competent authority. For further details, please refer the Agreement for Sale. Soft furnishings, cupboards, furniture and gadgets, etc. are not part of the offering and are only indicative in nature and are only for the purpose of illustrating/indicating a conceived layout and do not form part of the standard specification/amenities/services to be provided. The above mentioned sizes are for a typical floor plan, first floor sizes may vary.